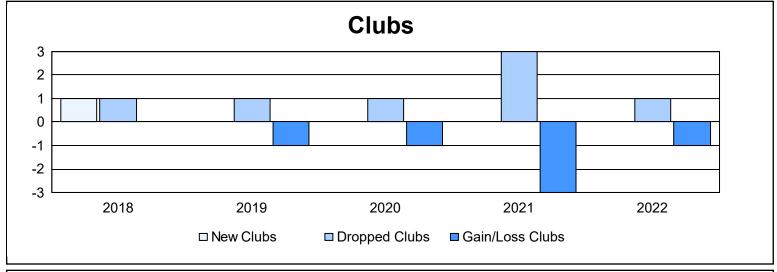

District 1 D As of June 2022 Cumulative

| Year      | New<br>Clubs | Dropped<br>Clubs | Gain/<br>Loss<br>Clubs | New<br>Members | Charter<br>Members | Reinstate<br>Members | Transfer<br>Members | Total<br>Member<br>Added | Total<br>Members<br>Dropped | Gain/<br>Loss<br>Members |
|-----------|--------------|------------------|------------------------|----------------|--------------------|----------------------|---------------------|--------------------------|-----------------------------|--------------------------|
| 2017-2018 | 1            | 1                | 0                      | 173            | 30                 | 1                    | 8                   | 212                      | 238                         | -26                      |
| 2018-2019 | 0            | 1                | -1                     | 99             | 2                  | 6                    | 12                  | 119                      | 176                         | -57                      |
| 2019-2020 | 0            | 1                | -1                     | 80             | 5                  | 8                    | 6                   | 99                       | 228                         | -129                     |
| 2020-2021 | 0            | 3                | -3                     | 64             | 0                  | 6                    | 15                  | 85                       | 198                         | -113                     |
| 2021-2022 | 0            | 1                | -1                     | 110            | 2                  | 2                    | 3                   | 117                      | 152                         | -35                      |
| Average   | 0            | 1                | -1                     | 105            | 8                  | 5                    | 9                   | 126                      | 198                         | -72                      |